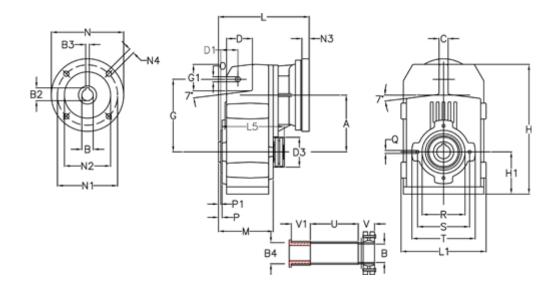

## **Data Sheet**

Article number: 29560205838320

Description: Shaft mounted gear A253QF32-58,3-P63B5

## **Measures**

| A = 128.75 | D1 = 43.5 | I5 = 197.5 | P1                                   | = 3.5    | V :  |
|------------|-----------|------------|--------------------------------------|----------|------|
| B = 32     | d3 = 83   | M = 135.5  | Q                                    | = M10x14 | V1 : |
| B1 = 11    | G = 162   | N = 140    | R                                    | = 110    |      |
| B2 = 12.8  | G1 = 58.0 | N1 = 115   | S                                    | = 130    |      |
| B3 = 4     | H = 290.5 | N2 = 95    | Т                                    | = 150    |      |
| B4 = 32    | H1 = 93.5 | N4 = M8x19 | Tightening torque Nm adapter bushing | y = 6.0  |      |
| C = 20     | L = 213.0 | O = 13     | Tightening torque Nm shrink disc     | = 7.0    |      |
| D = 57.0   | L1 = 188  | P = 6.0    | U                                    | = 120.5  |      |